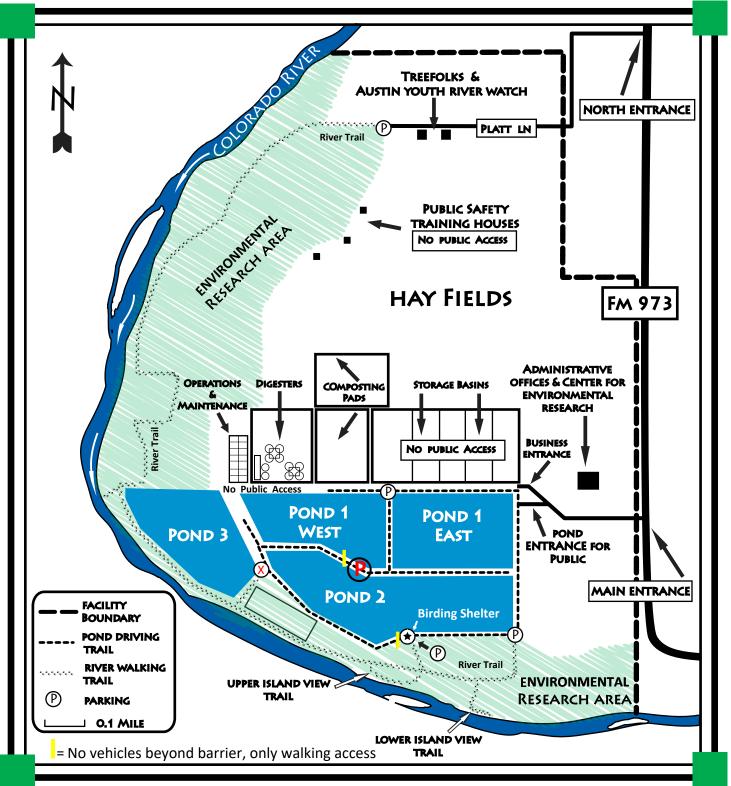

## HORNSBY BEND

## BIOSOLIDS MANAGEMENT PLANT

FACILITY OPEN TO THE PUBLIC **6am - 9pm** EVERY DAY OF THE WEEK 2210 SOUTH FM 973, AUSTIN, TEXAS 78725

For more information contact Kevin.Anderson@austintexas.gov

Dillo Dirt and Hornsby Bend Plant - www.austintexas.gov/water Center for Environmental Research [CER] - www.austintexas.gov/cer CER Hornsby Bend Bird Observatory program - www.hornsbybend.org PUBLIC RESTROOMS IN THE CENTER FOR ENVIRONMENTAL RESEARCH